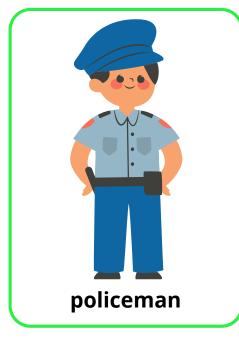

## How to play

Each player plays individually. One after the other, pick a card, which will show a picture and a word in English. Spell the word using the sign language alphabet (see visual). Show the signs to the other pupils playing around you.