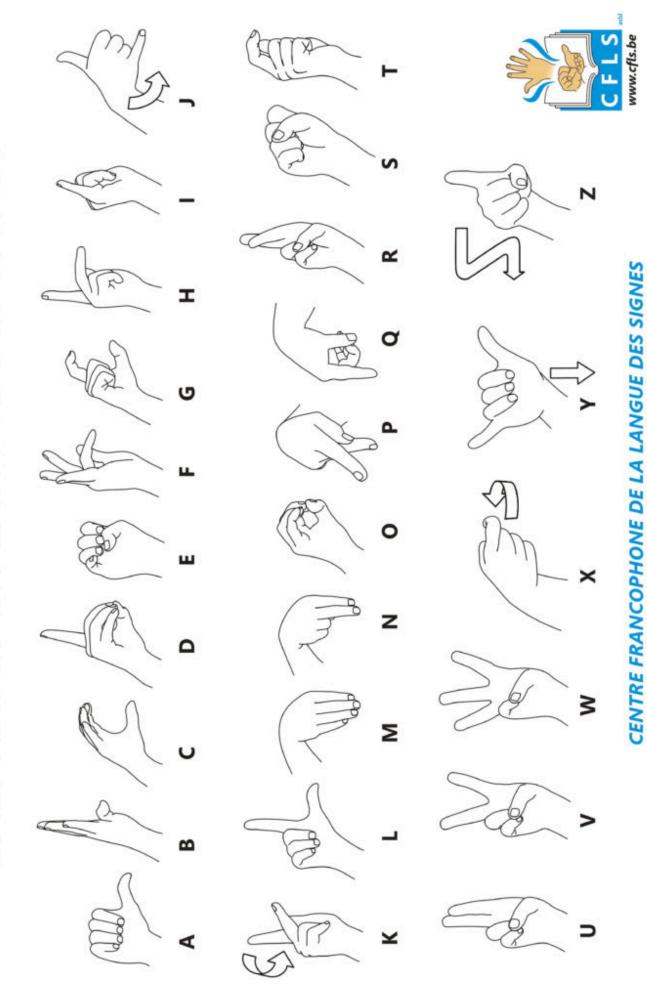

## How to play

Each player plays individually. One after the other, pick a card, which will show a picture and a word in English. Spell the word using the sign language alphabet (see visual). Show the signs to the other pupils playing around you.

Prior to playing with your pupils, cut the cards you need and the alphabet letters and laminate them if possible for future use. Prepare your pupils to use sign language by showing them how to sign each letter (by yourself or with a video, for example).

This game was designed particularly for ADHD students, as sign language and laminated letters have been found to help them study foreign language spelling. This game may however be used with any pupils of any age and with or without learning difficulties.